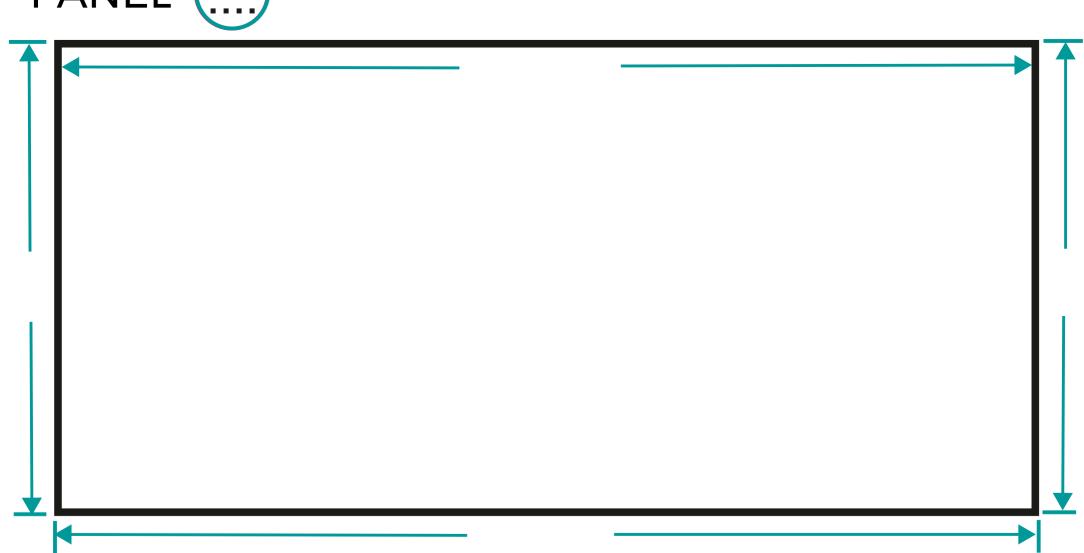

## Instructions

Please take all measurements in millimetres. If more than one template is needed, please label with 1, 2, 3 etc within the green circle next to the word PANEL. If marking the templates, please do so in a 'left to right' order, as if you were viewing the completed product. We will cut all panels to the exact measurements that you input into this template, so please measure twice to ensure they are correct. Failure to do so may result in bad fitment of panels, which Dualsplash cannot be held responsible for.

For further guidance on measuring, please refer to the help guides on our website:

https://dualsplash.uk/help-quides/