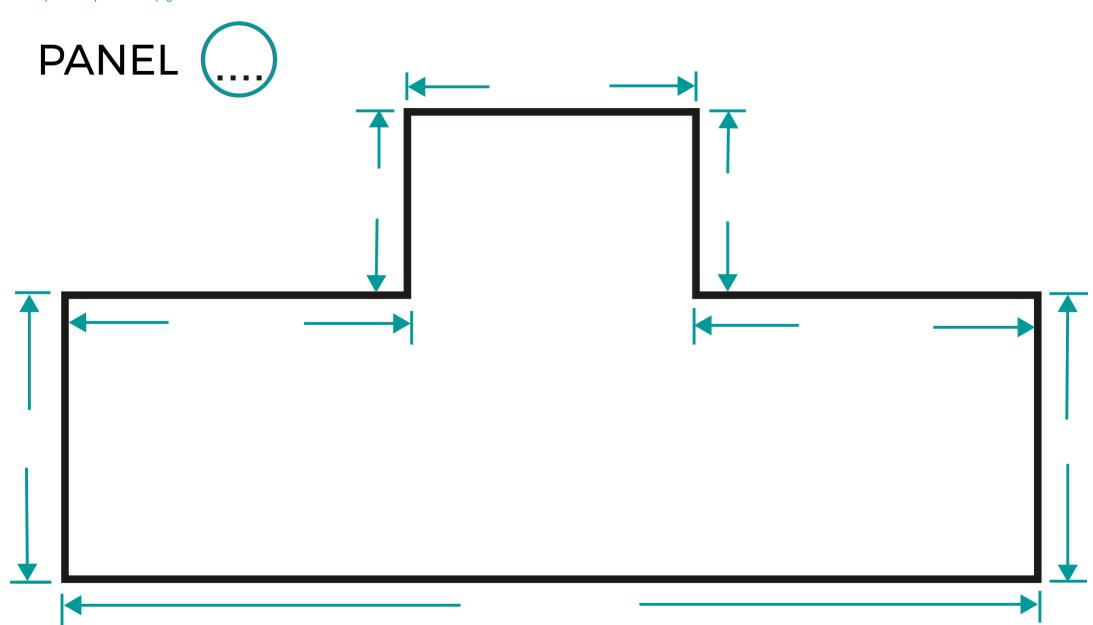

## Instructions

Please take all measurements in millimetres. If more than one template is needed, please label with 1, 2, 3 etc within the green circle next to the word PANEL. If marking the templates, please do so in a 'left to right' order, as if you were viewing the completed product. We will cut all panels to the exact measurements that you input into this template, so please measure twice to ensure they are correct. Failure to do so may result in bad fitment of panels, which Dualsplash cannot be held responsible for.