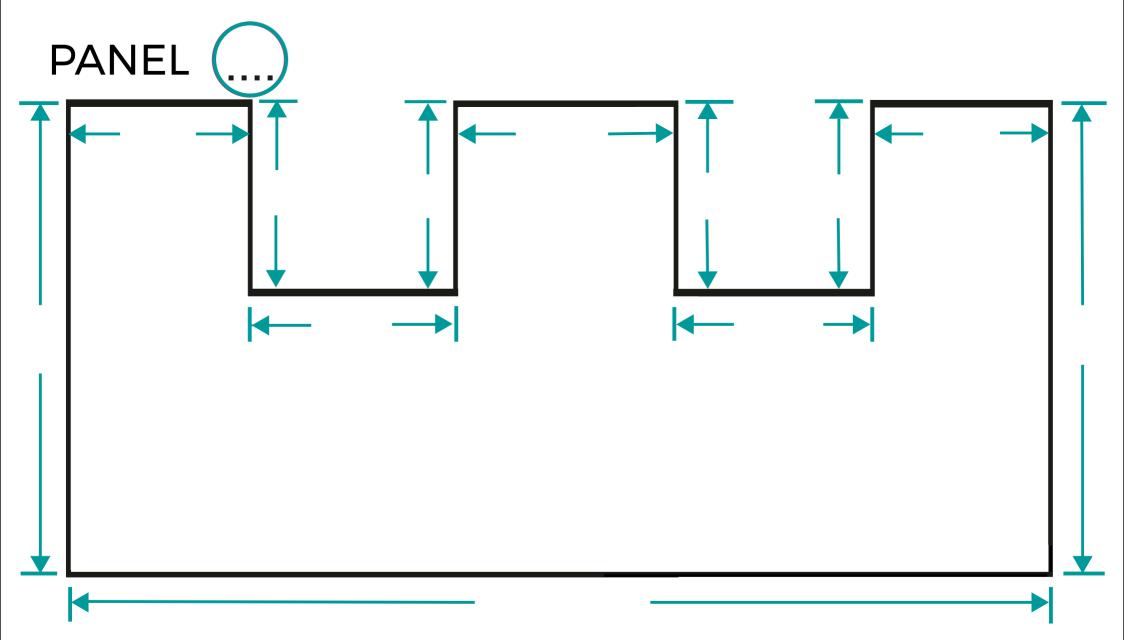

## Instructions

Please take all measurements in millimetres. If more than one template is needed, please label with 1, 2, 3 etc within the green circle next to the word PANEL. If marking the templates, please do so in a 'left to right' order, as if you were viewing the completed product. We will cut all panels to the exact measurements that you input into this template, so please measure twice to ensure they are correct. Failure to do so may result in bad fitment of panels, which Dualsplash cannot be held responsible for.

For further guidance on measuring, please refer to the help guides on our website: https://dualsplash.uk/help-guides/